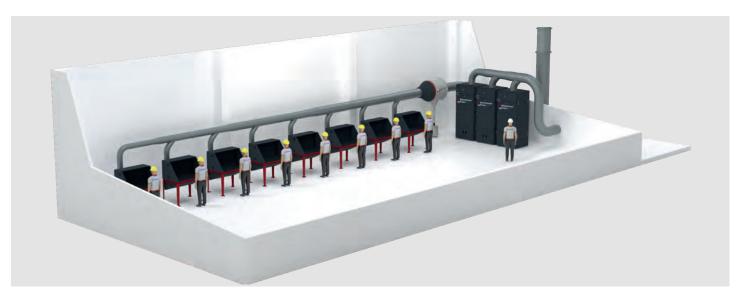

Designing an efficient jet-pulse dust collector for grinding and polishing isn't simple. Key parameters such as filtration and can velocity, valve sizing and angles, and header tank design must all be carefully calculated. With over 35 years of experience, Bomaksan delivers high-performance jet-pulse cartridge filters tailored for superior dust control in surface finishing processes.