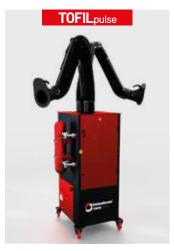

### **EXT. ARM w/ MOBILE FILTERS**

Bomaksan's range of mobile filter units serves as a reliable solution for effective welding fume extraction. Depending on the model, these units are adaptable for both occasional and continuous usage.

Their exceptional mobility, offering a full 360-degree operating radius, coupled with disposable filters or cleanable filters as needed, makes them remarkably versatile. Bomaksan ensures an optimal answer for dynamic work environments.

TRUE JET-PULSE CLEANING\*

HIGH EXTRACTION PERFORMANCE

SUITABLE FOR STAINLESS STEEL

W3 COMPLIANT

HIGH FILTER

EASY TO MAINTAIN

\*Only TOFIL pulse units are equipped with TRUE JET-PULSE.