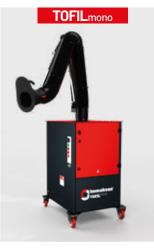

### **EXT. ARM w/ MOBILE FILTERS**

Bomaksan's range of mobile filter units serves as a reliable solution for effective welding fume extraction. Depending on the model, these units are adaptable for both occasional and continuous usage.

Their exceptional mobility, offering a full 360-degree operating radius, coupled with disposable filters or cleanable filters as needed, makes them remarkably versatile. Bomaksan ensures an optimal answer for dynamic work environments.