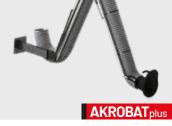

### **PRODUCT OFFERINGS**

SPECIAL DESIGN EXTRACTION HOOD

HIGH QUALITY
FLEXIBLE HOSE

EASY & SMOOTH
MOVEMENT

# EXTRACTION ARMS

Bomaksan-branded extraction arms are the perfect solution for extracting fumes, dust, and gases from their source. State-of-the-art extraction hoods, high-quality and durable flexible hoses, and a smooth structure make them the perfect match for welding fume extraction.

Bomaksan's extraction arms offer versatile installation options, including pairing with various brackets, extension arms, exhaust rails, or fixed/portable filter systems. The unit comes with a built-in hood damper as a standard feature. Available in lengths ranging from 2 to 4 meters, the welding fume extraction arm can be effortlessly mounted on ceilings, walls, benches, or extension brackets.