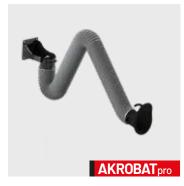

# EXTRACTION ARMS

Bomaksan-branded extraction arms are the perfect solution for extracting fumes, dust, and gases from their source. State-of-the-art extraction hoods, high-quality and durable flexible hoses, and a smooth structure make them the perfect match for welding fume extraction.

Bomaksan's extraction arms offer versatile installation options, including pairing with various brackets, extension arms, exhaust rails, or fixed/portable filter systems. The unit comes with a built-in hood damper as a standard feature. Available in lengths ranging from 2 to 4 meters, the welding fume extraction arm can be effortlessly mounted on ceilings, walls, benches, or extension brackets.

Bomaksan-branded BAK series extension consoles increase the reach length where longer distances from bracket installations are needed. Also, the BAF series radial fans designed for extraction arms can be equipped with Bomaksan Akrobat Series extraction arms.