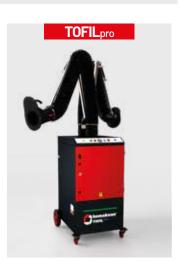

### **EXT. ARM w/ MOBILE FILTERS**

Bomaksan's range of mobile filter units serves as a reliable solution for effective welding fume extraction. Depending on the model, these units are adaptable for both occasional and continuous usage.

Their exceptional mobility, offering a full 360-degree operating radius, coupled with disposable filters or cleanable filters as needed, makes them remarkably versatile. Bomaksan ensures an optimal answer for dynamic work environments.

TRUE JET-PULSE CLEANING\*

HIGH EXTRACTION PERFORMANCE

SUITABLE FOR STAINLESS STEEL

W3 COMPLIANT

HIGH FILTER

EASY TO MAINTAIN

\*Only TOFIL pulse units are equipped with TRUE JET-PULSE.