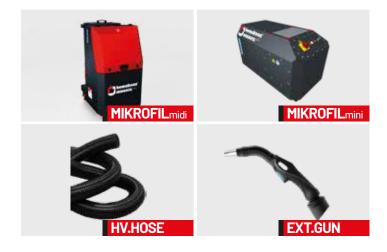

If you are looking for stand alone bench with integrated fan and filter, TOFILbench series is the right choice. Powerful extraction performance and high efficient filtration makes TOFILbench units perfect solution.

READY FOR EXTRACTION

EXPANDABLE
WORKING ZONE

DURABLE STEEL BODY PLUG&PLAY SYSTEM\*

\*Only TOFILbench units are Plug & Play featured.