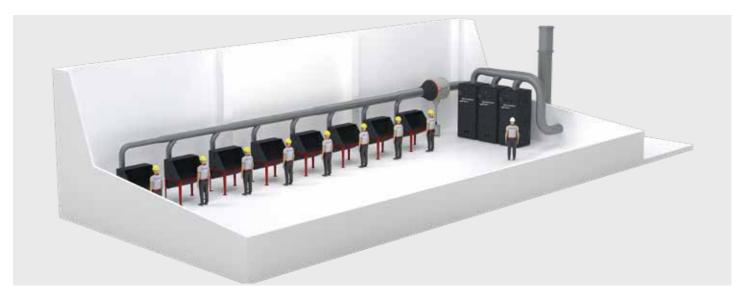

## **CENTRAL EXTRACTION FILTERS**

Bomaksan offers a wide range of central extraction systems, spanning from plug-and-play compact filter units to modular filter units. Bomaksan covers the different advantages of various dust collector technologies: horizontal round cartridges, vertical round cartridges, and pleated flat panel filters. These different technologies have specific advantages in various projects, which is why we offer all types in our product range.

Designing a jet-pulse collector is not an easy job. Designers must consider factors such as filtration velocity, can velocity, valve angles, valve sizes, header tank sizes, etc. This requires excellent expertise to produce high-quality dust collectors. With over 35 years of experience, Bomaksan provides perfect jet-pulse cartridge filters with superior performance to its clients.