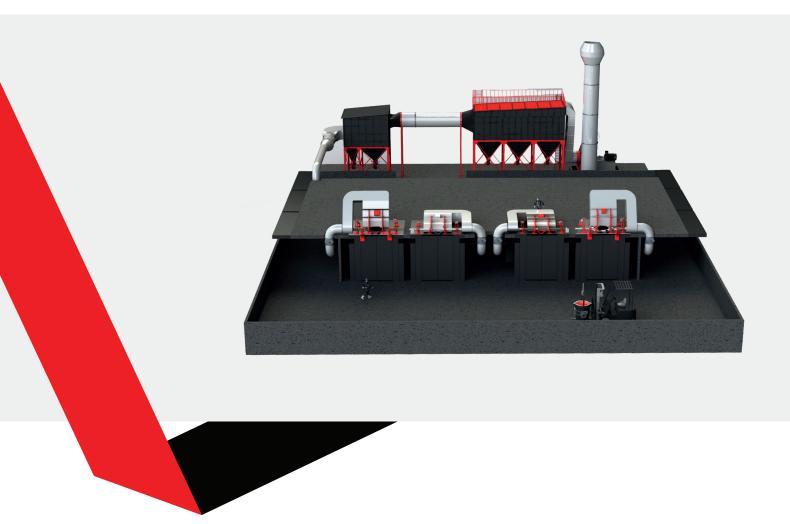

## DUST&FUME COLLECTION FROM MELTING SHOP

Dust & Fume extraction and collection from induction furnaces, pouring and cooling lines are highly important for;

- Productivity
- Health & Safe
  Populations
- Indoor air quality
- Sustainability
- Health & Safety of workers
- Regulations
  - Environment.

Bomaksan working closely with well-known OEM's in furnaces and melting shops to provide the best solution for foundries. Extraction from induction furnaces, will be achived via OEM hydraulic induction furnace hoods in all working conditions; charging, melting, holding, skimming, pouring and re-pouring. Dust and fume from magnesium treatment using the pour-over method can be collected either via the furnace hood or by roof-top extraction.

## WHY DO YOU NEED DUST COLLECTOR FOR MELTING SHOP?

Dust & Fume arises from induction furnaces, pouring and cooling lines are hazardous for human health and need to be extracted and filtered out. Melted steels generates a fine smoke which causes numerous health diseas.

In clean working environment provide an efficient working conditions. This also decrease the risk of workplace accidents.

In many countries, Extraction and Filtration from furnaces , pouring and cooling line is regulated. Authorities forced foundries to build filter units to their melting shops.