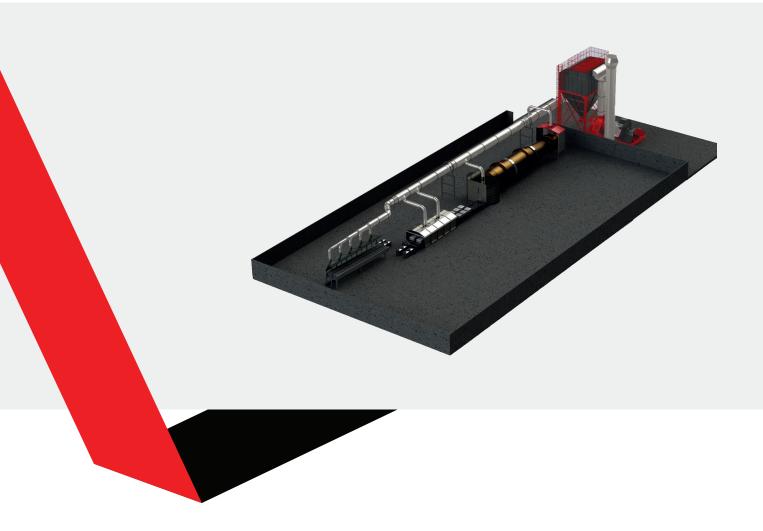

Bomaksan working closely with well-known OEM's in furnaces and melting shops to provide the best solution for foundries. Extraction from induction furnaces, will be achived via OEM hydraulic induction furnace hoods in all working conditions; charging, melting, holding, skimming, pouring and re-pouring. Dust and fume from magnesium treatment using the pour-over method can be collected either via the furnace hood or by roof-top extraction.