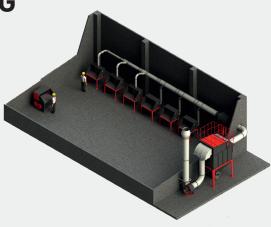

## DUST&FUME COLLECTION FROM GRINDING, SAND SHOT BLASTING

Dust & Fume extraction and collection from sand grinding, sand & shot blasting applications are highly important for;

- Surface quality of final products
- Indoor air quality
- Health & Safety of workers
- Environment

Whether it is grinding of a small part or big part, there are lots of dust & fume arises from grinding application. This dust & fume needs to be extracted and collected efficiently to keep your working environment healthy and safe

## WHY DO YOU NEED DUST COLLECTOR FOR GRINDING, SAND SHOT BLASTING?

The main purpose of the grinding, sand and shot blasting application is to clean the surface of the end product and provide high quality finishing. To do that, workers or robots are trying to remove the undesired small parts from product's surface. This process generates high amount of dust & fumes and need to be extracted to achieve higher surface quality.