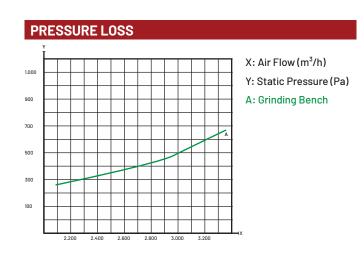

#### **TECHNICAL INFORMATION** Rec. Air Flow min. 2.200 m<sup>3</sup>/h 200 mm **Outlet Diameter** Dimension (WxLxH) 1.200 x 885 x 1.525 mm Bench Height 870 mm

\*BTM series need to be equipped with a dust collection system. They do not have integrated extraction fan and filters.