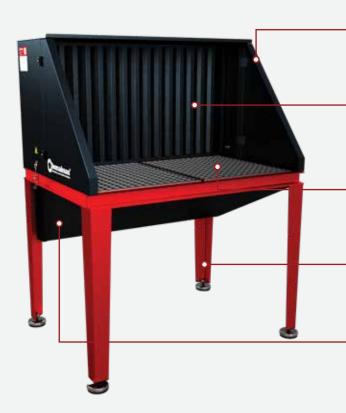

### **EXPANDABLE WORKING AREA**

Openable side panels allow you to expand working area. 3 Position is available

### **INTEGRATED SPARK SHIELD**

Integrated spark shield protect main dust collector from sparks which could be arise during grinding operation

## **GRID PANELS FOR EASY MAINTENANCE**

Grid base panels can be remove easily with hand and allow you to clean  $% \left( x\right) =\left( x\right) +\left( x\right) +\left($ hooper easily.

## **HIGH QUALITY STEEL STRUCTURE**

High quality and durable steel structure is designed and manufactured to operated in the most harsh environments.

# **CONNECTION FOR CENTRAL EXTRACTION**

Duct connection outlet is designed in the right diameter for central dust extraction system

| GENERAL INFORMATION |                           |
|---------------------|---------------------------|
| Туре                | Bench for Dust Extraction |
| Application         | Dust (Grinding etc.)      |
|                     |                           |
|                     |                           |
|                     |                           |
|                     |                           |