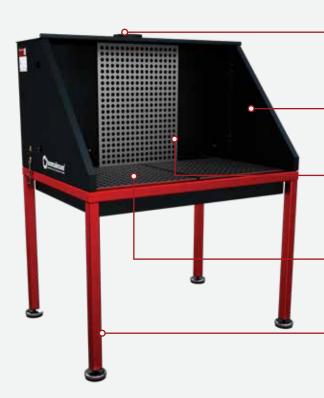

## **CONNECTION FOR CENTRAL EXTRACTION**

Duct connection outlet is designed in the right diameter for central dust extraction system

### **EXPANDABLE WORKING AREA**

Openable side panels allow you to expand working area. 3 Position is available

# **INTEGRATED SPARK SHIELD**

Integrated spark shield protect main dust collector from sparks which could be avvarise during grinding operation

#### **GRID PANELS FOR EASY MAINTENANCE**

Grid base panels can be remove easily with hand and allow you to clean hooper easily.

### **HIGH QUALITY STEEL STRUCTURE**

High quality and durable steel structure is designed and manufactured to operated in the most harsh environments.

| GENERAL INFORMATION |                           |
|---------------------|---------------------------|
| Туре                | Bench for Fume Extraction |
| Application         | Fume (Welding etc.)       |
|                     |                           |
|                     |                           |
|                     |                           |
|                     |                           |