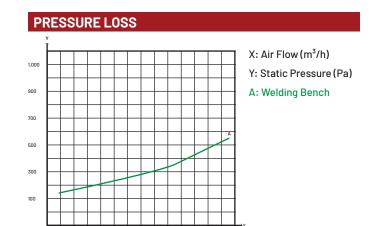

| TECHNICAL INFORMATION |                              |
|-----------------------|------------------------------|
| Rec. Air Flow         | min. 2.200 m <sup>3</sup> /h |
| Outlet Diameter       | 200 mm                       |
| Dimension (W x L x H) | 1.200 x 885 x 1.550 mm       |
| Bench Height          | 870 mm                       |