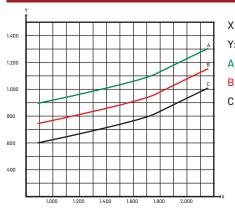

X: Air Flow (m<sup>3</sup>/h)

Y: Static Pressure (Pa)

A: PR0-4

B: PR0-3

C: PR0-2