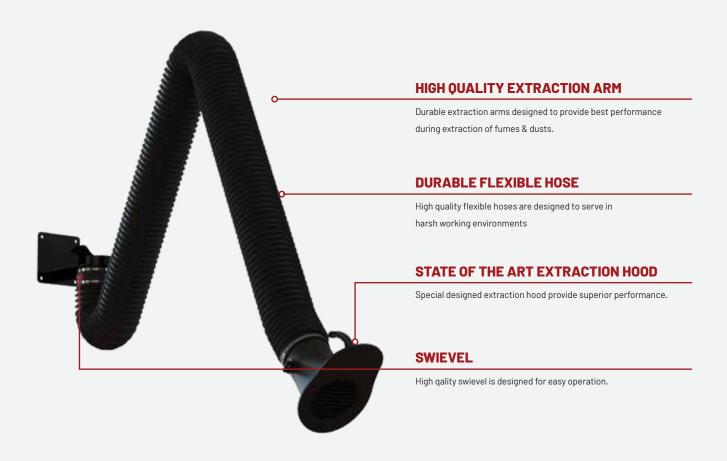

Akrobat Pro 08

| GENERAL INFORMATION        |               |
|----------------------------|---------------|
| Туре                       | Wall Type     |
| Support Type               | Inner Support |
| Max. Operating Temperature | 80°C          |
| Application                | Fume and Gas  |
| Hood Material              | Plastic       |
| Hose Material              | PVC           |
|                            |               |

| TECHNICAL INFORMATION |                                 |  |
|-----------------------|---------------------------------|--|
| Hose Length           | 2m - 3m - 4 m                   |  |
| Hose Diameter         | Ø160 mm                         |  |
| Rec. Air Flow         | 1.200 - 2.100 m <sup>3</sup> /h |  |