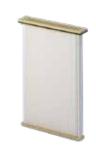

## PANEL FILTER

100% Spunbond Polyester with ePTFE membrane filters(H13/H14 class) are used as standard in LINE series. Thanks to its special pleating technique, it provides high performance even under the most difficult conditions.

# PANEL FILTER

and the state of t

According to DIN EN 60335-2-69 standards, in 0,2-2  $\mu$  sized M-Class particles it has a filter efficiency up to 99,99%.

Easy filter replacement from clean air side without facing any contaminated air.

It provides extended use without losing filtration efficiency.

In Bomaksan branded LINE series jet-pulse dust collector, highly efficient 100% non-woven spunbond polyester with ePTFE membrane, H13 class filter media is used as standard. With its' superior pleating technique it's guaranteed the pleating sizes have been equal and better filter cleaning is ensured. Due to its' plate design, it can be assembled and disassembled easily.