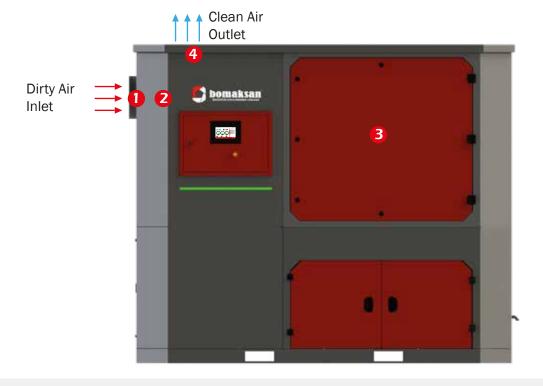

# **HOW IT WORKS?**

- 1 Dirty air comes into inlet with proper sized duct.
- 2 Integrated spark arrestor protect cartridge filters and filter unit from abbrasive particle and reduces fire risk by capturing sparks.
- 3 Dirty air is filtering by high efficienct panel filters.
- 4 Clean air released to the ambient via super silent fan