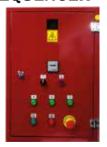

## CONTROL PANEL & dP SEQUENCER

The panel containing thermal switch controlling ventilator engine, contactor, engine protection relay, working/warning lights, emergency stop button and fan start/stop button. dP controlled sequencer is integrated to the control panel