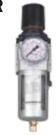

#### COMPRESSED AIR REGULATOR

It regulates the pressure of the compressed air coming from compressor and ensures it has been forwarded to air tank as dry, thus the filter cleaning pressure is kept under control and safety of filters is guaranteed.