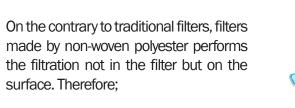

# **SURFACE FILTRATION**

- The penetration of dust inside the filter is prevented and filter life is extended
- Less differential pressure is produced and required compressed air consumption for cleaning process is decreased
- Higher filtration efficiency is provided