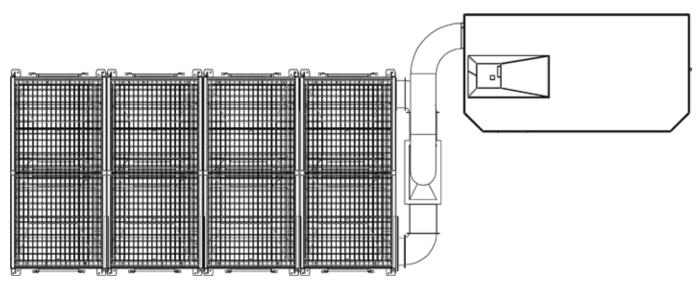

ceutical** 



**Food** 



Plasma/Laser Cutting



**Powder Coating** 



Welding

**HIGHLIGHTS** 



# **HOW IT WORKS?**



#### PLUG&PLAY DEVICE

Bomaksan branded LINE series Jet-Pulse Panel Filter Units are able to be shipped as pre-installed due to it's special designed dimensions. This design advancement allows us to pre-set each start-up settings and all you need to plug all air connections, electrical connections and start running your device.



- 1 Dirty air comes into inlet with proper sized duct.
- 2 Integrated spark arrestor protect cartridge filters and filter unit from abbrasive particle and reduces fire risk by capturing sparks.
- 3 Dirty air is filtering by high efficienct panel filters.
- 4 Clean air released to the ambient via super silent fan

#### SAMPLE INSTALLATION



## STANDARD ACCESSORIES

#### RADIAL FAN

Targeted to satisfy requested flow and pressure, centrifuge type, conforming the standards and with its' direct drive motor its' produced to work quite and vibration free. Fan motor are made by steel as standard and balanced dynamically and statically on specialized plants.



## PANEL FILTER

100% Spunbond Polyester with ePTFE membrane filters(H13/H14 class) are used as standard in LINE series. Thanks to its special pleating technique, it provides high performance even under the most difficult conditions.



(For more details page 4)

#### PULSE-VALVE AND HEADER TANK

Pulse Valves are made by aluminum cast block and 1" sized. They perform with 24V DC standard voltage as standard. Air tank is produced conforming to compressed container technique