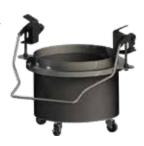

#### DUST BIN

Dust bin accumulate the dust filtered by cartridge filters. Bomaksan branded dust bins are easy to plug and remove thanks to their brand new fitting equipment. Also LINE series dust collectors contains dust bin ramp as standard to remove the dust bin more easily.