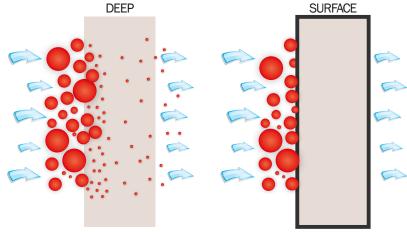

# **SURFACE FILTRATION**

- The penetration of dust inside the filter is prevented and filter life is extended
- Less differential pressure is produced and required compressed air consumption for cleaning process is decreased
- Higher filtration efficiency is provided