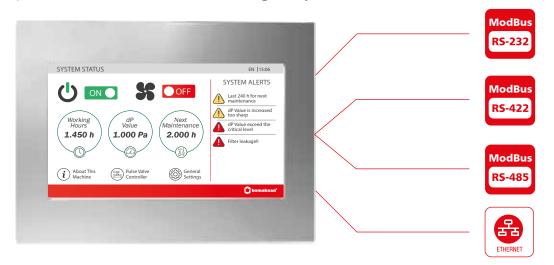

#### 7" LCD TOUCHSCREEN PANEL

7"LCD touch panel is PLC controlled and allows easy operation of many operations and monitoring of sensors on the device. It provides fast adaptation to industry 4.0 platforms thanks to its wide range communication protocols.

## **INDUSTRY 4.0 - QUICK CONNECTION OPTIONS**

Bomaksan brand LINE Series Jet-Pulse Compact Panel Filter units are optionally equipped with a special control unit, which provides fast integration to industry 4.0 platforms. Thanks to their special software and hardware, these controllers can be connected directly to industry 4.0 platforms without the need for an extra gateway device.