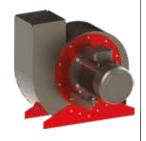

#### RADIAL FAN

Targeted to satisfy requested flow and pressure, centrifuge type, conforming the standards and with its' direct drive motor its' produced to work quite and vibration free. Fan motor are made by steel as standard and balanced dynamically and statically on specialized plants.