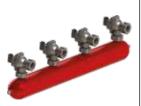

#### PULSE-VALVE AND HEADER TANK

Pulse Valves are made by aluminum cast block and 1" sized. They perform with 24V DC standard voltage as standard. Air tank is produced conforming to compressed container technique and adequate to store the air between two valves.