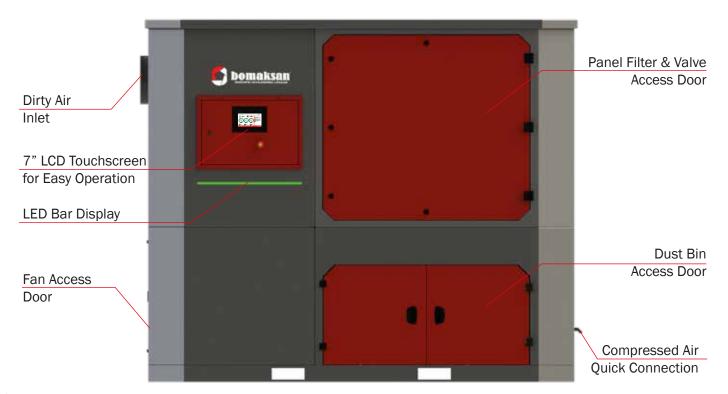

## STANDARD ACCESSORIES

#### RADIAL FAN

Targeted to satisfy requested flow and pressure, centrifuge type, conforming the standards and with its' direct drive motor its' produced to work quite and vibration free. Fan motor are made by steel as standard and balanced dynamically and statically on specialized plants.

## PANEL FILTER

100% Spunbond Polyester with ePTFE membrane filters(H13/H14 class) are used as standard in LINE series. Thanks to its special pleating technique, it provides high performance even under the most difficult conditions.

#### PULSE-VALVE AND HEADER TANK

Pulse Valves are made by aluminum cast block and 1" sized. They perform with 24V DC standard voltage as standard. Air tank is produced conforming to compressed container technique and adequate to store the air between two valves.

#### COMPRESSED AIR REGULATOR

It regulates the pressure of the compressed air coming from compressor and ensures it has been forwarded to air tank as dry, thus the filter cleaning pressure is kept under control and safety of filters is guaranteed.

## CONTROL PANEL & dP SEQUENCER

The panel containing thermal switch controlling ventilator engine, contactor, engine protection relay, working/warning lights, emergency stop button and fan start/stop button. dP controlled sequencer is integrated to the control panel

#### DUST BIN

Dust bin accumulate the dust filtered by cartridge filters. Bomaksan branded dust bins are easy to plug and remove thanks to their brand new fitting equipment. Also LINE series dust collectors contains dust bin ramp as standard to remove the dust bin more easily.

#### INTEGRATED SILENCER BOX

Specially designed silencer box reduces noise of LINE series dust collector and make them run super silent.

## INTEGRATED SPARK ARRESTOR

Integrated spark arrestors are designed to capture risky sparks and reduce fire risk of dust collector.

#### LED BAR

Special design led bar in Bomaksan brand LINE series Jet-Pulse Panel Filter Units shows 3 colors for running/stopping and faults. The led bar, which gives the unit a stylish appearance, is also designed to attract the attention of the operator.

#### 7" LCD TOUCHSCREEN PANEL

7"LCD touch panel is PLC controlled and allows easy operation of many operations and monitoring of sensors on the device. It provides fast adaptation to industry 4.0 platforms thanks to its wide range communication protocols.